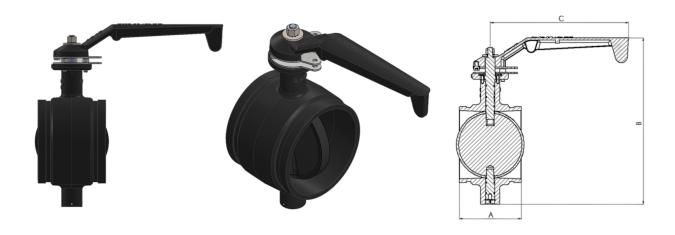

## **BUTTERFLY VALVES - GROOVED**

| Specifications                                              |
|-------------------------------------------------------------|
| Designed to BS5155                                          |
| Flange Drilling to BS4504, BSEN1092, SANS1123 and BS10      |
| Top Flange designed to ISO5211                              |
| Extremely rugged; Simple to install and operate             |
| Handwheel and gearbox available on request                  |
| No lubrication necessary; Low maintenance cost              |
| Throttling facility by using the optional multi-stop handle |
| Easy adaptation to flanged pipe lines                       |
| Sizes 350mm and up only available with a hand wheel gear    |

| Size<br>(Inch) | Handle | Lockable | A<br>(inch) | B<br>(inch) | C<br>(inch) | Item Number |
|----------------|--------|----------|-------------|-------------|-------------|-------------|
| 2" GR          | 90°    | •        | 3.35        | 5.70        | 6.46        | 0286032     |
| 4" GR          | 90°    | •        | 3.80        | 9.36        | 8.56        | 0287032     |
| 6" GR          | 90°    | •        | 5.48        | 14.72       | 12.2        | 0289132     |