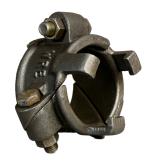

## 2 Piece Hose Clamp

3 Piece Hose Clamp

| Hose Size<br>(mm) | Description                  | Clamp<br>Inside<br>Diameter<br>(ID in mm) | Item<br>Number |
|-------------------|------------------------------|-------------------------------------------|----------------|
| 10                | 2 Piece Plain Hose Clamp     | 18                                        | 168            |
| 12,5              | 2 Piece Plain Hose Clamp     | 21                                        | 1084           |
| 20                | 2 Piece Plain Hose Clamp     | 29                                        | 1085           |
| 25                | 2 Piece Plain Hose Clamp     | 35                                        | 1086           |
| 25                | 2 Piece Hose Clamp With Lugs | 35                                        | 30054          |
| 32                | 2 Piece Hose Clamp With Lugs | 44                                        | 217600         |
| 40                | 2 Piece Hose Clamp With Lugs | 54                                        | 2152           |
| 50                | 2 Piece Hose Clamp With Lugs | 67                                        | 2039           |
| 63                | 3 Piece Hose Clamp With Lugs | 78                                        | 249500         |
| 80                | 3 Piece Hose Clamp With Lugs | 92                                        | 2146           |