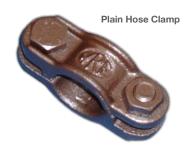

## **HOSE CLAMPS - BOLTED**

## 2 Piece Hose Clamp

3 Piece Hose Clamp

| Hose Size<br>(mm) | Description                  | Clamp<br>Inside<br>Diameter<br>(ID in mm) | Item<br>Number |
|-------------------|------------------------------|-------------------------------------------|----------------|
| 10                | 2 Piece Plain Hose Clamp     | 18                                        | 168            |
| 12,5              | 2 Piece Plain Hose Clamp     | 21                                        | 1084           |
| 20                | 2 Piece Plain Hose Clamp     | 29                                        | 1085           |
| 25                | 2 Piece Plain Hose Clamp     | 35                                        | 1086           |
| 25                | 2 Piece Hose Clamp With Lugs | 35                                        | 30054          |
| 32                | 2 Piece Hose Clamp With Lugs | 44                                        | 217600         |
| 40                | 2 Piece Hose Clamp With Lugs | 54                                        | 2152           |
| 50                | 2 Piece Hose Clamp With Lugs | 67                                        | 2039           |
| 63                | 3 Piece Hose Clamp With Lugs | 78                                        | 249500         |
| 80                | 3 Piece Hose Clamp With Lugs | 92                                        | 2146           |