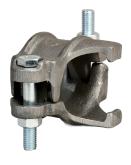

## 2 Piece Hose Clamp

3 Piece Hose Clamp

| Hose Size<br>(mm) | Description                  | Clamp<br>Inside<br>Diameter<br>(ID in mm) | Item<br>Number |
|-------------------|------------------------------|-------------------------------------------|----------------|
| 10                | 2 Piece Plain Hose Clamp     | 18                                        | 168            |
| 12,5              | 2 Piece Plain Hose Clamp     | 21                                        | 1084           |
| 20                | 2 Piece Plain Hose Clamp     | 29                                        | 1085           |
| 25                | 2 Piece Plain Hose Clamp     | 35                                        | 1086           |
| 25                | 2 Piece Hose Clamp With Lugs | 35                                        | 30054          |
| 32                | 2 Piece Hose Clamp With Lugs | 44                                        | 217600         |
| 40                | 2 Piece Hose Clamp With Lugs | 54                                        | 2152           |
| 50                | 2 Piece Hose Clamp With Lugs | 67                                        | 2039           |
| 63                | 3 Piece Hose Clamp With Lugs | 78                                        | 249500         |
| 80                | 3 Piece Hose Clamp With Lugs | 92                                        | 2146           |