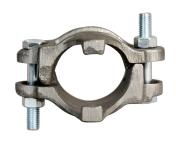

## 2 Piece Hose Clamp

3 Piece Hose Clamp

| Hose Size<br>(mm) | Description                  | Clamp<br>Inside<br>Diameter<br>(ID in mm) | Item<br>Number |
|-------------------|------------------------------|-------------------------------------------|----------------|
| 10                | 2 Piece Plain Hose Clamp     | 18                                        | 168            |
| 12,5              | 2 Piece Plain Hose Clamp     | 21                                        | 1084           |
| 20                | 2 Piece Plain Hose Clamp     | 29                                        | 1085           |
| 25                | 2 Piece Plain Hose Clamp     | 35                                        | 1086           |
| 25                | 2 Piece Hose Clamp With Lugs | 35                                        | 30054          |
| 32                | 2 Piece Hose Clamp With Lugs | 44                                        | 217600         |
| 40                | 2 Piece Hose Clamp With Lugs | 54                                        | 2152           |
| 50                | 2 Piece Hose Clamp With Lugs | 67                                        | 2039           |
| 63                | 3 Piece Hose Clamp With Lugs | 78                                        | 249500         |
| 80                | 3 Piece Hose Clamp With Lugs | 92                                        | 2146           |