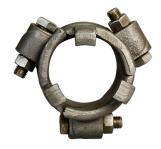

## **HOSE CLAMPS - BOLTED**

## **Specifications**

WRE heavy duty bolted hose clamps are up to the high standard of the various hose tails, hose nipples and menders designed to accept them. These clamps will provide years of service.

The ductile iron halves are almost indestructible while the steel bolts and nuts are easily replaceable.

The clamped hose cannot move when correctly positioned and tightened with the lugs in the clamp groove of the hose tail.

## 2 Piece Hose Clamp

3 Piece Hose Clamp

| Hose Size<br>(mm) | Description                  | Clamp<br>Inside<br>Diameter<br>(ID in mm) | Item<br>Number |
|-------------------|------------------------------|-------------------------------------------|----------------|
| 10                | 2 Piece Plain Hose Clamp     | 18                                        | 168            |
| 12,5              | 2 Piece Plain Hose Clamp     | 21                                        | 1084           |
| 20                | 2 Piece Plain Hose Clamp     | 29                                        | 1085           |
| 25                | 2 Piece Plain Hose Clamp     | 35                                        | 1086           |
| 25                | 2 Piece Hose Clamp With Lugs | 35                                        | 30054          |
| 32                | 2 Piece Hose Clamp With Lugs | 44                                        | 217600         |
| 40                | 2 Piece Hose Clamp With Lugs | 54                                        | 2152           |
| 50                | 2 Piece Hose Clamp With Lugs | 67                                        | 2039           |
| 63                | 3 Piece Hose Clamp With Lugs | 78                                        | 249500         |
| 80                | 3 Piece Hose Clamp With Lugs | 92                                        | 2146           |