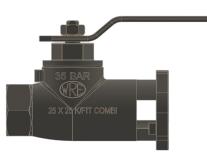

## Specifications

The WRE Combi-Valves are specially designed to accommodate the Kwikfit range of hosetails, which can be coupled directly into the valve.

| Materials Of Construction |                             |  |  |
|---------------------------|-----------------------------|--|--|
| Body and Bonnet           | Ductile Iron                |  |  |
| Handle                    | Mild Steel                  |  |  |
| Ball                      | Stainless Steel             |  |  |
| Spindle                   | Mild Steel (MS)             |  |  |
| Seals                     | Polyurethane                |  |  |
| Coating                   | Unpainted, unless requested |  |  |

| Pipe Thread<br>B.S.P | Description                                         | Spindle | Working<br>Pressure<br>(kPa) | Item Number |
|----------------------|-----------------------------------------------------|---------|------------------------------|-------------|
| 1" Female            | 1" B.S.P. Female X 12,5mm Light Kwikfit Combi-Valve | MS      | 3500                         | 30294       |
| 1" Female            | 1" B.S.P. Female X 25mm Kwikfit Combi-Valve         | MS      | 3500                         | 30271       |
| 1" Female            | 50mm Shouldered X 25mm Kwikfit Combi-Valve          | MS      | 3500                         | 30272       |
| 1 ¼" Female          | emale 1 ¼" Female X 32mm Kwikfit Combi-Valve        |         | 3500                         | 30263       |