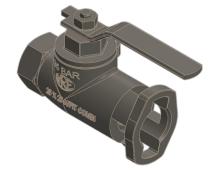

## Specifications

The WRE Combi-Valves are specially designed to accommodate the Kwikfit range of hosetails, which can be coupled directly into the valve.

| Materials Of Construction |                             |  |  |
|---------------------------|-----------------------------|--|--|
| Body and Bonnet           | Ductile Iron                |  |  |
| Handle                    | Mild Steel                  |  |  |
| Ball                      | Stainless Steel             |  |  |
| Spindle                   | Mild Steel (MS)             |  |  |
| Seals                     | Polyurethane                |  |  |
| Coating                   | Unpainted, unless requested |  |  |

| Pipe Thread<br>B.S.P | Description                                         | Spindle | Working<br>Pressure<br>(kPa) | Item Number |
|----------------------|-----------------------------------------------------|---------|------------------------------|-------------|
| 1" Female            | 1" B.S.P. Female X 12,5mm Light Kwikfit Combi-Valve | MS      | 3500                         | 30294       |
| 1" Female            | 1" B.S.P. Female X 25mm Kwikfit Combi-Valve         | MS      | 3500                         | 30271       |
| 1" Female            | 50mm Shouldered X 25mm Kwikfit Combi-Valve          | MS      | 3500                         | 30272       |
| 1 ¼" Female          | emale 1 ¼" Female X 32mm Kwikfit Combi-Valve        |         | 3500                         | 30263       |