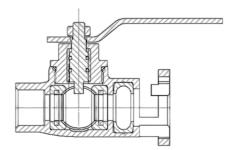

## Specifications

The WRE Combi-Valves are specially designed to accommodate the Kwikfit range of hosetails, which can be coupled directly into the valve.

| Materials Of Construction |                             |  |  |
|---------------------------|-----------------------------|--|--|
| Body and Bonnet           | Ductile Iron                |  |  |
| Handle                    | Mild Steel                  |  |  |
| Ball                      | Stainless Steel             |  |  |
| Spindle                   | Mild Steel (MS)             |  |  |
| Seals                     | Polyurethane                |  |  |
| Coating                   | Unpainted, unless requested |  |  |